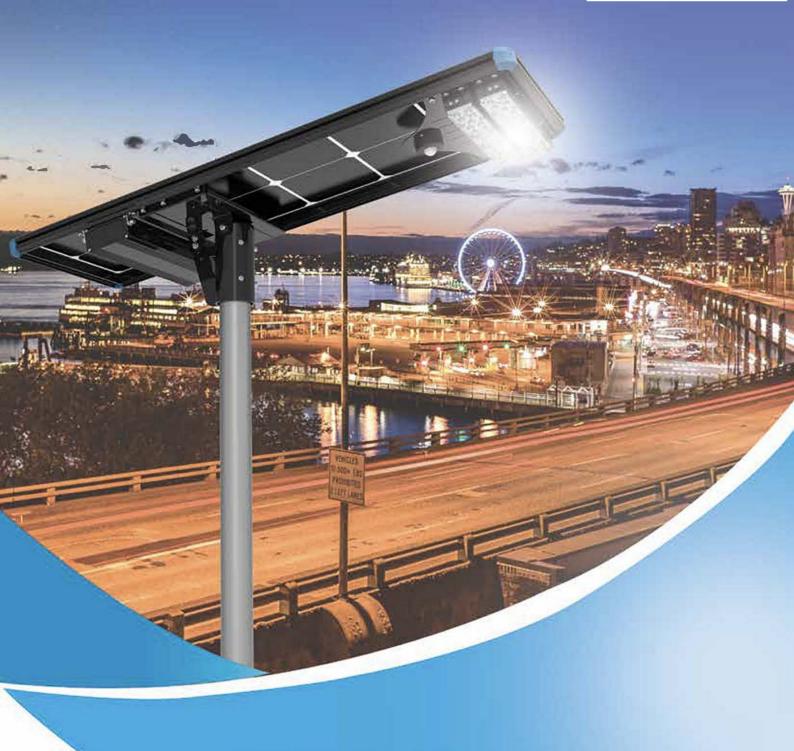

#### **ALL-IN-ONE INTRODUCTION**

#### Conventional Solar LED Street Light LW- All in One Solar LED Street Light

| Single lighting way (1)                        | ✓ Intelligent lighting way                     |
|------------------------------------------------|------------------------------------------------|
| Complex installation with split components (1) | Easy Installation with all in one component    |
| A lot of cables need for installation (1)      | ☑ No cable need for installation               |
| Need to dig underground holes for battery (1)  | ✓ No need to dig holes underground             |
| 2 years short lifespan for lead-acid battery 🕕 | ✓ 12 years long lifespan for lithium battery   |
| Complex and high cost maintenance service (1)  | <b>✓</b> Easy and low cost maintenance service |
| High installation and transportation cost (1)  | ✓ Low installation and transportation cost     |
|                                                |                                                |