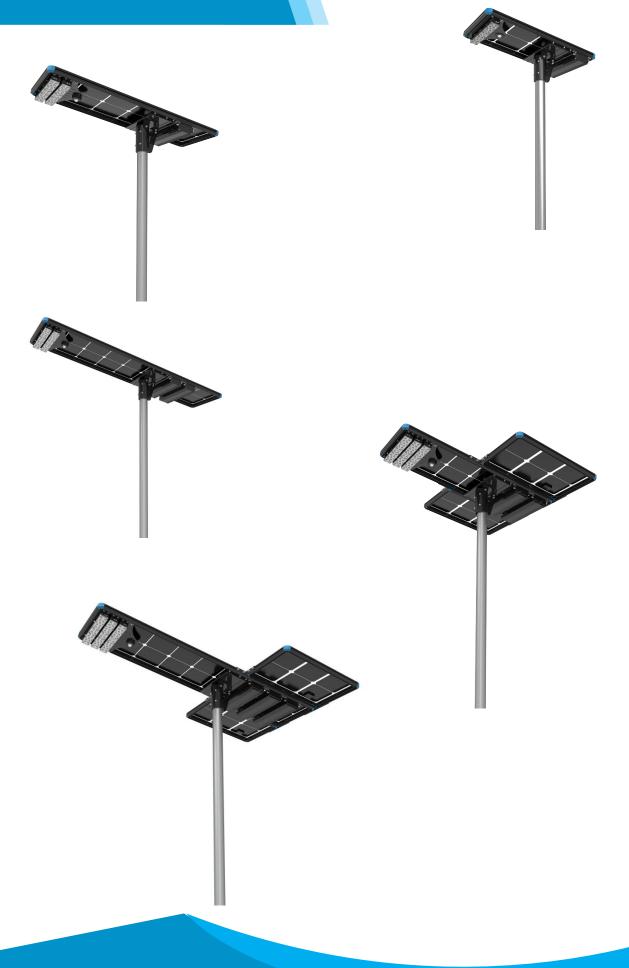

## **GERMAN DESIGN**

| Common All in One Solar LED Street Light      | LW- All in One Solar LED Street Light              |
|-----------------------------------------------|----------------------------------------------------|
| Common, found everywhere in the market 🕕      | Germany patented design, solo in the market        |
| Fixed bracket for single solar panel angle 🕕  | Adjustable bracket for different solar panel angle |
| Fixed LED light for single lighting angle (1) | Adjustable LED light for different lighting angle  |
| Only available for all in one solution 🕕      | All in one/All in two solutions both available     |
| Not available for maintenance 🕕               | ✓ Very easy to replace all main components         |
| No special protection (1)                     | ✓ Anti-theft, anti-storm and anti-rust             |